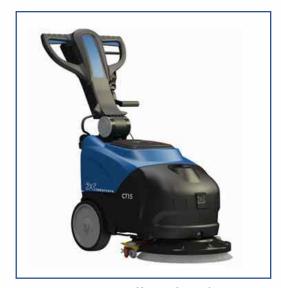

# **SCRUBBER DRYER (RIDE ON)**

IC CT 230B100R – Ride-On Scrubber Dryer with Presweep

IC CT160B75R – Ride-On Scrubber Dryer

IC CT 80B55 – Ride-On Scrubber Dryer

IC CT 110B85- Ride-On Scrubber Dryer

CT 15 - Walk Behind Scrubber Dryer

CT 30 - Walk Behind Scrubber Dryer

CT 46 - Walk Behind Scrubber Dryer

CT 46C - Walk Behind Scrubber Dryer

IPC CT71 – Walk Behind Scrubber Dryer

Truvox 340 and 440 -Multiwash Scrubber Dryer