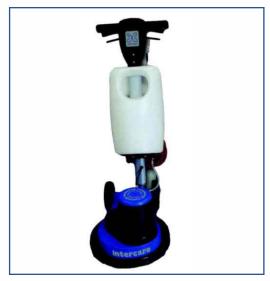

## **SINGLE DISC MACHINE**

Polivac PV 25 Suction Polisher - Single Disc Machine

IC Orbis Dual Speed - Single Disc Machine

Klindex Kroma 2.5HP & 3HP - Single Disc Machine

Sprintus Hercules - Heavy Duty Single Disc Machine

## **SINGLE DISC MACHINE**

IC Orbis 400 - High Speed Single Disc Machine

Polivac Stingray – High-Speed Single Disc Machine

Truvox Orbis UHS 1500 -High Speed Single Disc Machine

IC Orbis 200 - Low Speed Single Disc Machine

## **SINGLE DISC MACHINE**

Truvox Orbis Compact - Low Speed Single Disc Machine

Orbot Vibe - Orbital Single
Disc Machine

Sprintus Titan - Orbital Single Disc Machine