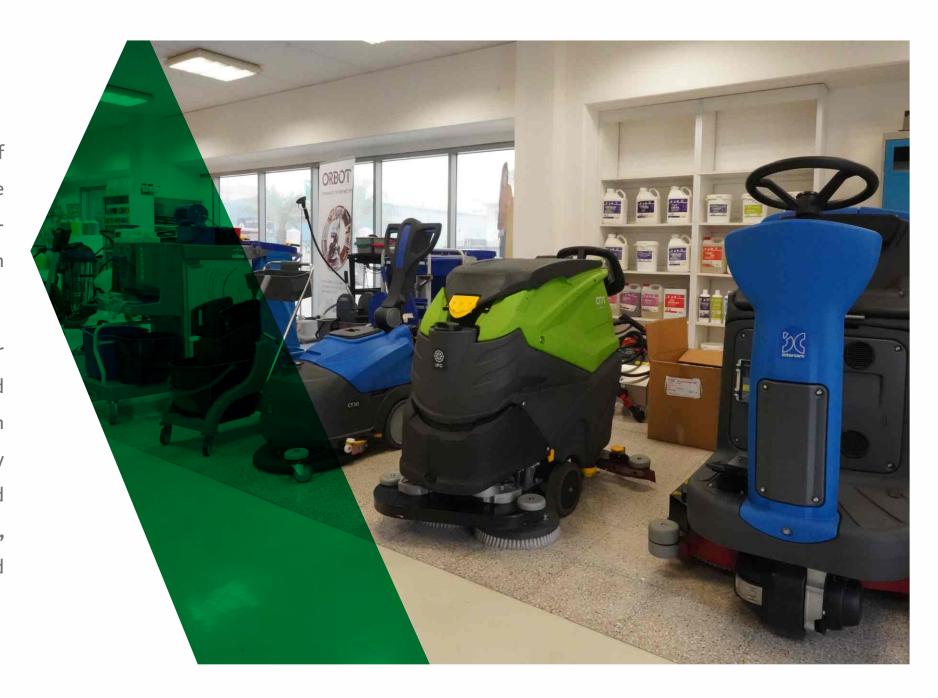

With an extensive range of **FloorCare Chemicals** products for Carpet and Upholstery Shampooing, **Floor Scrubbing** and **Polishing**, and a large assortment of Wet and Dry Vacuum Cleaners, Pressure Washers. Additionally, the division's inventory is complemented by an entire family of the latest Automatic and robotic **Scrubber-Dryers**, **Chewing Gum Remover machines**, **Escalator cleaners**, and **Sweepers**, with basic to advanced features.