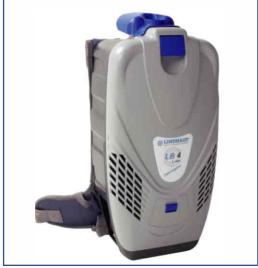

# DRY VACUUM CLEANER

IC 12 Tub - Dry Vacuum Cleaner

IC 101 Tub - Dry Vacuum Cleaner

Lindhaus 380E - Upright Vacuum Cleaner

Lindhaus LB4 - Backpack Dry Vacuum Cleaner