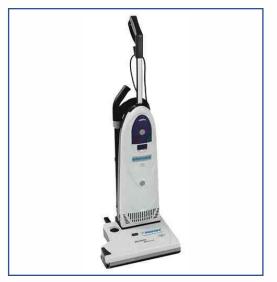

# DRY VACUUM CLEANER

IC 12 Tub - Dry Vacuum Cleaner

IC 101 Tub - Dry Vacuum Cleaner

Lindhaus 380E - Upright Vacuum Cleaner

Lindhaus LB4 - Backpack Dry Vacuum Cleaner

# DRY VACUUM CLEANER

Lindhaus LS50 - Wide Area Upright Vacuum Cleaner

Lindhaus LW30 & LW38 – Upright Vacuum Cleaner

Origin Pacer - Backpack Dry Vacuum Cleaner (Battery)

Powr Flite Comfort Pro -Backpack Dry Vacuum Cleaner

# DRY VACUUM CLEANER

Powr Flite Valet 70 - Wide Area Dry Vacuum Cleaner

Sprintus Boostix - Backpack Vacuum Cleaner

Sprintus ERA TEC Tub - Dry Vacuum Cleaner

Truvox - Upright Vacuum Cleaner