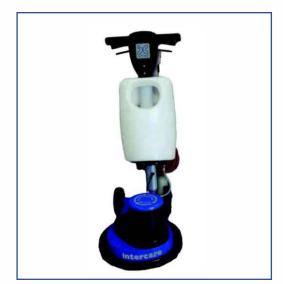

## **SINGLE DISC MACHINE**

Polivac PV 25 Suction Polisher - Single Disc Machine

IC Orbis Dual Speed - Single Disc Machine

Klindex Kroma 2.5HP & 3HP - Single Disc Machine

Sprintus Hercules - Heavy Duty Single Disc Machine

## **SINGLE DISC MACHINE**

IC Orbis 400 - High Speed Single Disc Machine

Polivac Stingray – High-Speed Single Disc Machine

Truvox Orbis UHS 1500 -High Speed Single Disc Machine

IC Orbis 200 - Low Speed Single Disc Machine

## **SINGLE DISC MACHINE**

Truvox Orbis Compact - Low Speed Single Disc Machine

Orbot Vibe - Orbital Single
Disc Machine

Sprintus Titan - Orbital Single Disc Machine