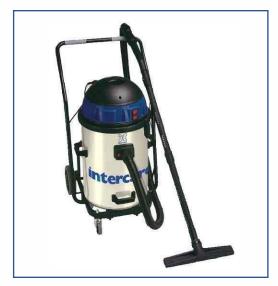

# **WET & DRY VACUUM CLEANER**

IC Professional 202 - Wet & Dry Vacuum Cleaner

IC Professional 301 - Wet & Dry Vacuum Cleaner

IC Professional 601 - Wet & Dry Vacuum Cleaner

IC Professional 701 - Wet & Dry Vacuum Cleaner