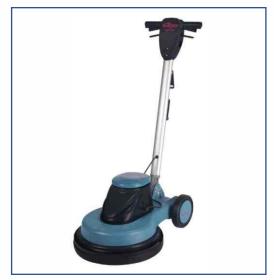

## **SINGLE DISC MACHINE**

Polivac PV 25 Suction Polisher - Single Disc Machine

IC Orbis Dual Speed - Single Disc Machine

Klindex Kroma 2.5HP & 3HP - Single Disc Machine

Sprintus Hercules - Heavy Duty Single Disc Machine

## **SINGLE DISC MACHINE**

IC Orbis 400 - High Speed Single Disc Machine

Polivac Stingray – High-Speed Single Disc Machine

Truvox Orbis UHS 1500 -High Speed Single Disc Machine

IC Orbis 200 - Low Speed Single Disc Machine

## **SINGLE DISC MACHINE**

Truvox Orbis Compact - Low Speed Single Disc Machine

Orbot Vibe - Orbital Single
Disc Machine

Sprintus Titan - Orbital Single Disc Machine