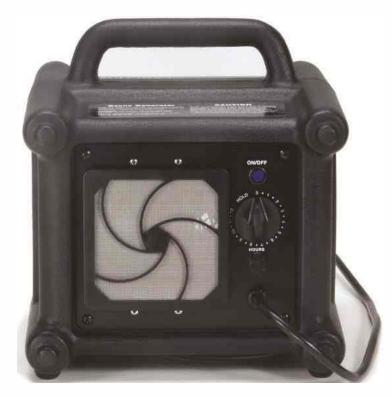

40 3-Phase -Pressure Washer (Cold Water)



IC Firebox 40 – Hot Water Generator



IPC C45 - Pressure Washer (Cold Water)



IPC E-100 - Pressure Washer (Hot Water)

# INTERCARE FLOORCARE/ STEAM CLEANER





Matrix SD4 - Steam Cleaner



Matrix SD8 - Steam Cleaner



Matrix SDV4 - Steam Cleaner

# STEAM CLEANER





Matrix SDV8 - Steam Cleaner



Matrix SO4 - Steam Cleaner



Matrix SO8 - Steam Cleaner

# **AIR BLOWER**





IC - Air Blower 3 Speed



Truvox - Air Blower 3-Speed





Alpina-E-Gum - Chewing Gum Remover (Walk Behind)



Eco Gum – Chewing Gum Removal System (Backpack Mini & Midi)

# **ESCALATOR CLEANER**





Truvox Cimex X46 - Escalator Cleaner



Truvox 340 and 440 - Multiwash Carpet Cleaner

# **MOTOR SCRUBBER**





Truvox Orbis - Motor Scrubber

# **OZONE GENERATOR**





Powr Flite O3 - Ozone Generator



#### **HEAD OFFICE & SHOWROOM:**

Intercare Building, Industrial Area 15,
Sharjah, UAE. | P.O Box: 5628
\$\circ\$ +971 6 519 4777 | \$\omega\$ info@intercare-ltd.com

#### **REGIONAL OFFICE:**

**Dubai Office:** 

Tel.: +971 42859091 P.O.Box 10886 Dubai, UAE **Abu Dhabi Office:** 

Tel.: +971 25592022 P.O.Box 28589 Abu Dhabi, UAE

SHOP ONLINE