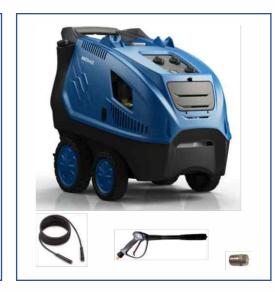

### **PRESSURE WASHER**

IC 200 Benz (Patrol) – Pressure Washer (Cold Water)

IC Firebox 40 – Hot Water Generator

IC H50 - Pressure Washer (Hot Water)

IPC MLC Single Phase -Pressure Washer (Cold Water)

## **PRESSURE WASHER**

IC PW C40 3-Phase -Pressure Washer (Cold Water)

IC Firebox 40 – Hot Water Generator

IPC C45 - Pressure Washer (Cold Water)

IPC E-100 - Pressure Washer (Hot Water)