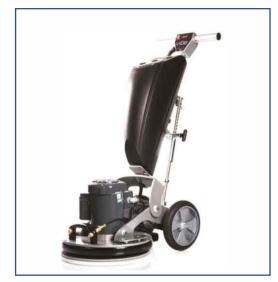

# **SCRUBBER DRYER (RIDE ON)**

IC CT 230B100R – Ride-On Scrubber Dryer with Presweep

IC CT160B75R – Ride-On Scrubber Dryer

IC CT 80B55 – Ride-On Scrubber Dryer

IC CT 110B85- Ride-On Scrubber Dryer

CT 15 - Walk Behind Scrubber Dryer

CT 30 - Walk Behind Scrubber Dryer

CT 46 - Walk Behind Scrubber Dryer

CT 46C - Walk Behind Scrubber Dryer

IPC CT71 – Walk Behind Scrubber Dryer

Truvox 340 and 440 -Multiwash Scrubber Dryer