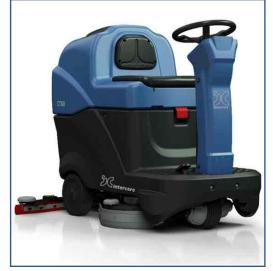

# **SCRUBBER DRYER (RIDE ON)**

IC CT 230B100R – Ride-On Scrubber Dryer with Presweep

IC CT160B75R – Ride-On Scrubber Dryer

IC CT 80B55 – Ride-On Scrubber Dryer

IC CT 110B85- Ride-On Scrubber Dryer

CT 15 - Walk Behind Scrubber Dryer