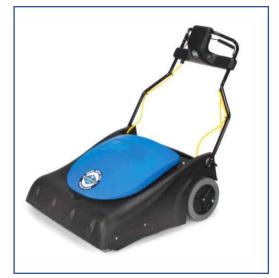

# INTERCARE FLOORCARE/ SWEEPERS

Dulevo 700M, 900, and 1000 – Manual Sweeper

Dulevo 1100 & 1300 - Rideon Sweeper

IC 510M - Manual Sweeper

IC RD 160 - Ride-On Sweeper