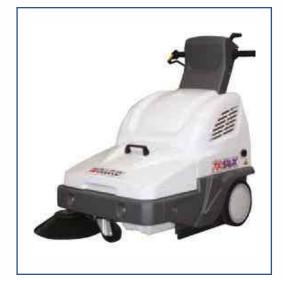

# INTERCARE FLOORCARE/ SWEEPERS

Dulevo 700M, 900, and 1000 – Manual Sweeper

Dulevo 1100 & 1300 - Rideon Sweeper

IC 510M - Manual Sweeper

IC RD 160 - Ride-On Sweeper