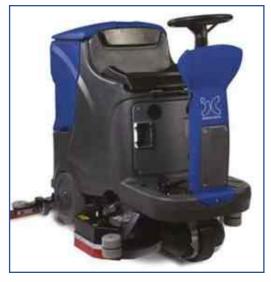

# **SCRUBBER DRYER (RIDE ON)**

IC CT 230B100R – Ride-On Scrubber Dryer with Presweep

IC CT160B75R – Ride-On Scrubber Dryer

IC CT 80B55 – Ride-On Scrubber Dryer

IC CT 110B85- Ride-On Scrubber Dryer

CT 15 - Walk Behind Scrubber Dryer