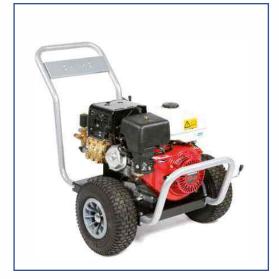

### **PRESSURE WASHER**

IC 200 Benz (Patrol) – Pressure Washer (Cold Water)

IC Firebox 40 – Hot Water Generator

IC H50 - Pressure Washer (Hot Water)

IPC MLC Single Phase -Pressure Washer (Cold Water)

## **PRESSURE WASHER**

IC PW C40 3-Phase -Pressure Washer (Cold Water)

IC Firebox 40 – Hot Water Generator

IPC C45 - Pressure Washer (Cold Water)

IPC E-100 - Pressure Washer (Hot Water)