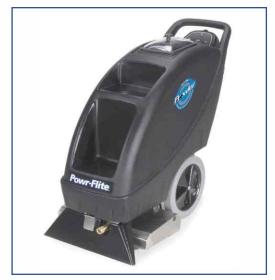

# INTERCARE FLOORCARE/ CARPET CARE

Powr Flite Prowler - Spray Extractor

Sprintus SE7 - Upholstery Cleaner

Truvox - Hydromist Compact Carpet Extractor

Truvox 340 and 440 -Multiwash Carpet Cleaner