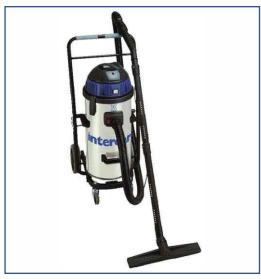

# **WET & DRY VACUUM CLEANER**

IC Professional 202 - Wet & Dry Vacuum Cleaner

IC Professional 301 - Wet & Dry Vacuum Cleaner

IC Professional 601 - Wet & Dry Vacuum Cleaner

IC Professional 701 - Wet & Dry Vacuum Cleaner