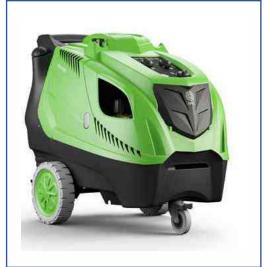

### **PRESSURE WASHER**

IC 200 Benz (Patrol) – Pressure Washer (Cold Water)

IC Firebox 40 – Hot Water Generator

IC H50 - Pressure Washer (Hot Water)

IPC MLC Single Phase -Pressure Washer (Cold Water)

## **PRESSURE WASHER**

IC PW C40 3-Phase -Pressure Washer (Cold Water)

IC Firebox 40 – Hot Water Generator

IPC C45 - Pressure Washer (Cold Water)

IPC E-100 - Pressure Washer (Hot Water)