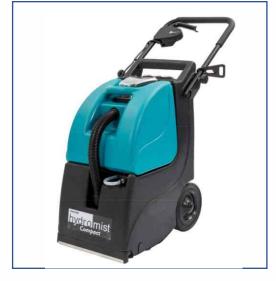

# INTERCARE FLOORCARE/ CARPET CARE

Powr Flite Prowler - Spray Extractor

Sprintus SE7 - Upholstery Cleaner

Truvox - Hydromist Compact Carpet Extractor

Truvox 340 and 440 -Multiwash Carpet Cleaner