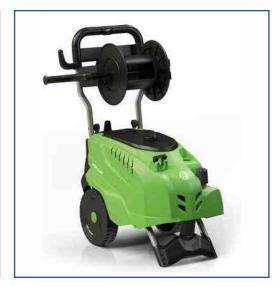

### **PRESSURE WASHER**

IC 200 Benz (Patrol) – Pressure Washer (Cold Water)

IC Firebox 40 – Hot Water Generator

IC H50 - Pressure Washer (Hot Water)

IPC MLC Single Phase -Pressure Washer (Cold Water)

## **PRESSURE WASHER**

IC PW C40 3-Phase -Pressure Washer (Cold Water)

IC Firebox 40 – Hot Water Generator

IPC C45 - Pressure Washer (Cold Water)

IPC E-100 - Pressure Washer (Hot Water)