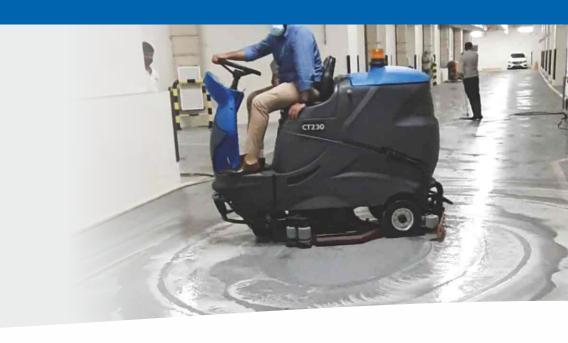

# **SCRUBBER DRYER (RIDE ON)**

IC CT 230B100R – Ride-On Scrubber Dryer with Presweep

IC CT160B75R – Ride-On Scrubber Dryer

IC CT 80B55 – Ride-On Scrubber Dryer

IC CT 110B85- Ride-On Scrubber Dryer

CT 15 - Walk Behind Scrubber Dryer