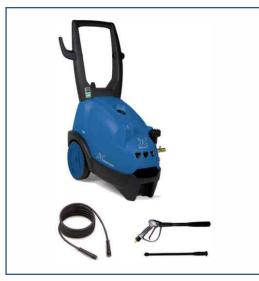

### **PRESSURE WASHER**

IC 200 Benz (Patrol) – Pressure Washer (Cold Water)

IC Firebox 40 – Hot Water Generator

IC H50 - Pressure Washer (Hot Water)

IPC MLC Single Phase -Pressure Washer (Cold Water)

## **PRESSURE WASHER**

IC PW C40 3-Phase -Pressure Washer (Cold Water)

IC Firebox 40 – Hot Water Generator

IPC C45 - Pressure Washer (Cold Water)

IPC E-100 - Pressure Washer (Hot Water)