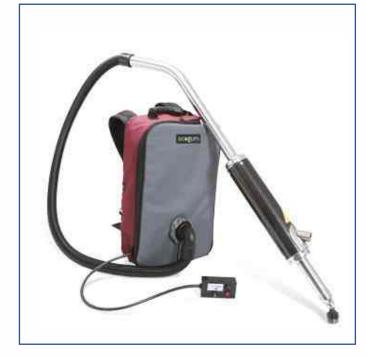

# DRY VACUUM CLEANER

IC 12 Tub - Dry Vacuum Cleaner

IC 101 Tub - Dry Vacuum Cleaner

Lindhaus 380E - Upright Vacuum Cleaner

Lindhaus LB4 - Backpack Dry Vacuum Cleaner

# DRY VACUUM CLEANER

Lindhaus LS50 - Wide Area Upright Vacuum Cleaner

Lindhaus LW30 & LW38 – Upright Vacuum Cleaner

Origin Pacer - Backpack Dry Vacuum Cleaner (Battery)

Powr Flite Comfort Pro -Backpack Dry Vacuum Cleaner

# DRY VACUUM CLEANER

Powr Flite Valet 70 - Wide Area Dry Vacuum Cleaner

Sprintus Boostix - Backpack Vacuum Cleaner

Sprintus ERA TEC Tub - Dry Vacuum Cleaner

Truvox - Upright Vacuum Cleaner