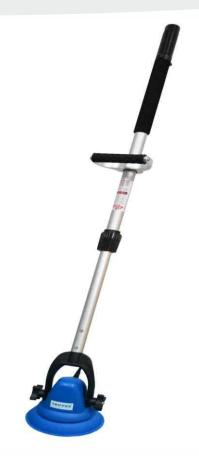

# **AIR BLOWER**

IC - Air Blower 3 Speed

Truvox - Air Blower 3-Speed

Alpina-E-Gum - Chewing Gum Remover (Walk Behind)

Eco Gum – Chewing Gum Removal System (Backpack Mini & Midi)