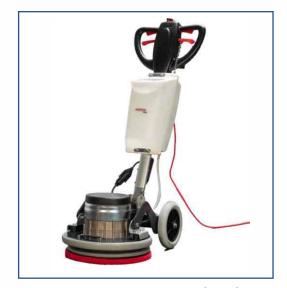

## **SINGLE DISC MACHINE**

Polivac PV 25 Suction Polisher - Single Disc Machine

IC Orbis Dual Speed - Single Disc Machine

Klindex Kroma 2.5HP & 3HP - Single Disc Machine

Sprintus Hercules - Heavy Duty Single Disc Machine

## **SINGLE DISC MACHINE**

IC Orbis 400 - High Speed Single Disc Machine

Polivac Stingray – High-Speed Single Disc Machine

Truvox Orbis UHS 1500 -High Speed Single Disc Machine

IC Orbis 200 - Low Speed Single Disc Machine

## **SINGLE DISC MACHINE**

Truvox Orbis Compact - Low Speed Single Disc Machine

Orbot Vibe - Orbital Single
Disc Machine

Sprintus Titan - Orbital Single Disc Machine