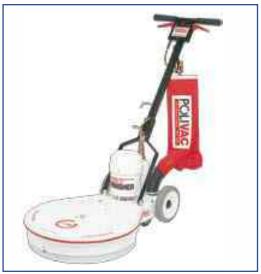

## **SINGLE DISC MACHINE**

Polivac PV 25 Suction Polisher - Single Disc Machine

IC Orbis Dual Speed - Single Disc Machine

Klindex Kroma 2.5HP & 3HP - Single Disc Machine

Sprintus Hercules - Heavy Duty Single Disc Machine

## **SINGLE DISC MACHINE**

IC Orbis 400 - High Speed Single Disc Machine

Polivac Stingray – High-Speed Single Disc Machine

Truvox Orbis UHS 1500 -High Speed Single Disc Machine

IC Orbis 200 - Low Speed Single Disc Machine

## **SINGLE DISC MACHINE**

Truvox Orbis Compact - Low Speed Single Disc Machine

Orbot Vibe - Orbital Single
Disc Machine

Sprintus Titan - Orbital Single Disc Machine