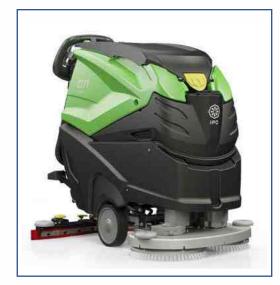

# **SCRUBBER DRYER (RIDE ON)**

IC CT 230B100R – Ride-On Scrubber Dryer with Presweep

IC CT160B75R – Ride-On Scrubber Dryer

IC CT 80B55 – Ride-On Scrubber Dryer

IC CT 110B85- Ride-On Scrubber Dryer

CT 15 - Walk Behind Scrubber Dryer

CT 30 - Walk Behind Scrubber Dryer

CT 46 - Walk Behind Scrubber Dryer

CT 46C - Walk Behind Scrubber Dryer

IPC CT71 – Walk Behind Scrubber Dryer

Truvox 340 and 440 -Multiwash Scrubber Dryer