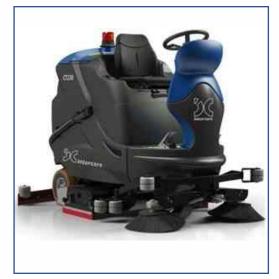

# **SCRUBBER DRYER (RIDE ON)**

IC CT 230B100R – Ride-On Scrubber Dryer with Presweep

IC CT160B75R – Ride-On Scrubber Dryer

IC CT 80B55 – Ride-On Scrubber Dryer

IC CT 110B85- Ride-On Scrubber Dryer

CT 15 - Walk Behind Scrubber Dryer