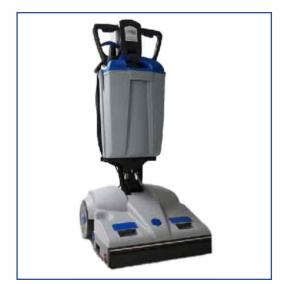

# DRY VACUUM CLEANER

IC 12 Tub - Dry Vacuum Cleaner

IC 101 Tub - Dry Vacuum Cleaner

Lindhaus 380E - Upright Vacuum Cleaner

Lindhaus LB4 - Backpack Dry Vacuum Cleaner