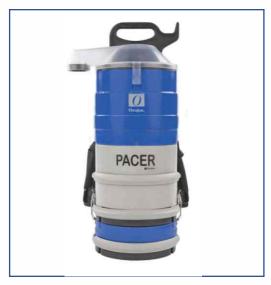

# DRY VACUUM CLEANER

Lindhaus LS50 - Wide Area Upright Vacuum Cleaner

Lindhaus LW30 & LW38 – Upright Vacuum Cleaner

Origin Pacer - Backpack Dry Vacuum Cleaner (Battery)

Powr Flite Comfort Pro -Backpack Dry Vacuum Cleaner