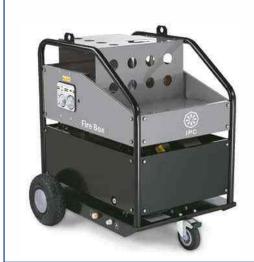

### **PRESSURE WASHER**

IC 200 Benz (Patrol) – Pressure Washer (Cold Water)

IC Firebox 40 – Hot Water Generator

IC H50 - Pressure Washer (Hot Water)

IPC MLC Single Phase -Pressure Washer (Cold Water)

## **PRESSURE WASHER**

IC PW C40 3-Phase -Pressure Washer (Cold Water)

IC Firebox 40 – Hot Water Generator

IPC C45 - Pressure Washer (Cold Water)

IPC E-100 - Pressure Washer (Hot Water)