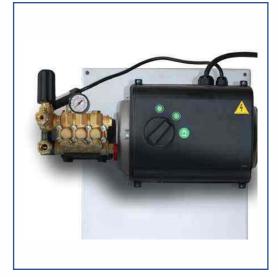

### **PRESSURE WASHER**

IC 200 Benz (Patrol) – Pressure Washer (Cold Water)

IC Firebox 40 – Hot Water Generator

IC H50 - Pressure Washer (Hot Water)

IPC MLC Single Phase -Pressure Washer (Cold Water)

## **PRESSURE WASHER**

IC PW C40 3-Phase -Pressure Washer (Cold Water)

IC Firebox 40 – Hot Water Generator

IPC C45 - Pressure Washer (Cold Water)

IPC E-100 - Pressure Washer (Hot Water)