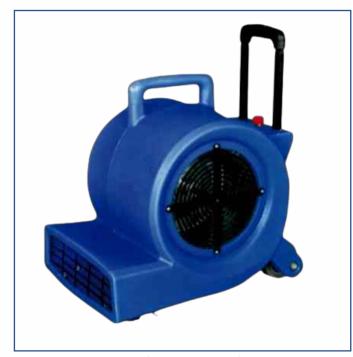

# **AIR BLOWER**

IC - Air Blower 3 Speed

Truvox - Air Blower 3-Speed

Alpina-E-Gum - Chewing Gum Remover (Walk Behind)

Eco Gum – Chewing Gum Removal System (Backpack Mini & Midi)