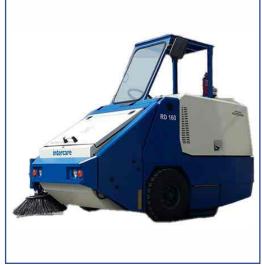

# INTERCARE FLOORCARE/ SWEEPERS

Dulevo 700M, 900, and 1000 – Manual Sweeper

Dulevo 1100 & 1300 - Rideon Sweeper

IC 510M - Manual Sweeper

IC RD 160 - Ride-On Sweeper