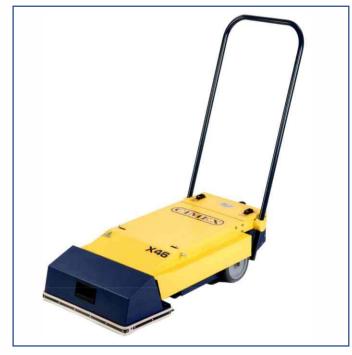

# **ESCALATOR CLEANER**

Truvox Cimex X46 - Escalator Cleaner

Truvox 340 and 440 - Multiwash Carpet Cleaner