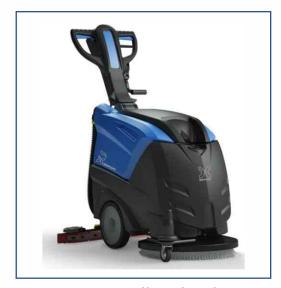

# **SCRUBBER DRYER (RIDE ON)**

IC CT 230B100R – Ride-On Scrubber Dryer with Presweep

IC CT160B75R – Ride-On Scrubber Dryer

IC CT 80B55 – Ride-On Scrubber Dryer

IC CT 110B85- Ride-On Scrubber Dryer

CT 15 - Walk Behind Scrubber Dryer

CT 30 - Walk Behind Scrubber Dryer

CT 46 - Walk Behind Scrubber Dryer

CT 46C - Walk Behind Scrubber Dryer

IPC CT71 – Walk Behind Scrubber Dryer

Truvox 340 and 440 -Multiwash Scrubber Dryer