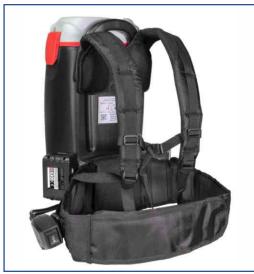

# DRY VACUUM CLEANER

Lindhaus LS50 - Wide Area Upright Vacuum Cleaner

Lindhaus LW30 & LW38 – Upright Vacuum Cleaner

Origin Pacer - Backpack Dry Vacuum Cleaner (Battery)

Powr Flite Comfort Pro -Backpack Dry Vacuum Cleaner