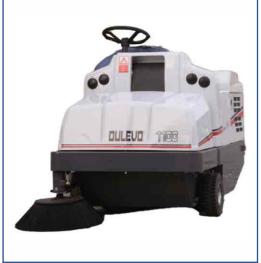

# INTERCARE FLOORCARE/ SWEEPERS

Dulevo 700M, 900, and 1000 – Manual Sweeper

Dulevo 1100 & 1300 - Rideon Sweeper

IC 510M - Manual Sweeper

IC RD 160 - Ride-On Sweeper