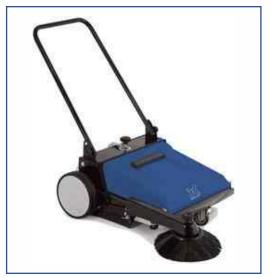

# INTERCARE FLOORCARE/ SWEEPERS

Dulevo 700M, 900, and 1000 – Manual Sweeper

Dulevo 1100 & 1300 - Rideon Sweeper

IC 510M - Manual Sweeper

IC RD 160 - Ride-On Sweeper