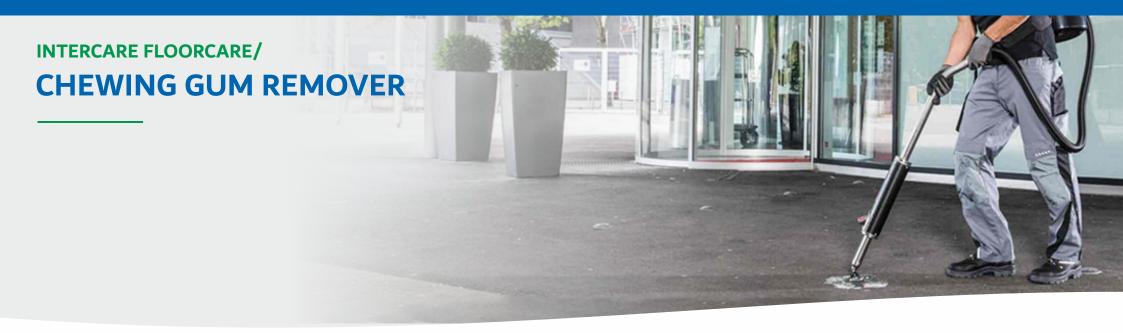

# **AIR BLOWER**

IC - Air Blower 3 Speed

Truvox - Air Blower 3-Speed

Alpina-E-Gum - Chewing Gum Remover (Walk Behind)

Eco Gum – Chewing Gum Removal System (Backpack Mini & Midi)