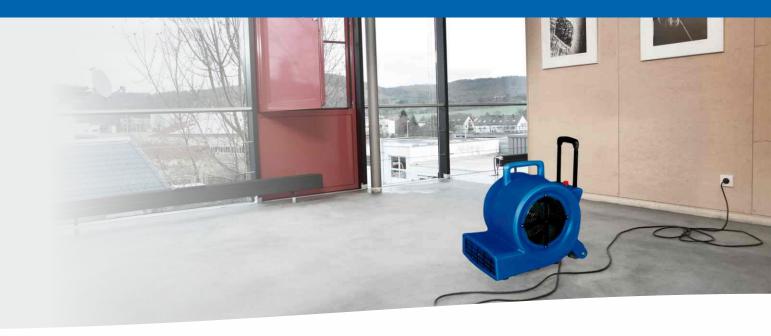

# **AIR BLOWER**

IC - Air Blower 3 Speed

Truvox - Air Blower 3-Speed

Alpina-E-Gum - Chewing Gum Remover (Walk Behind)

Eco Gum – Chewing Gum Removal System (Backpack Mini & Midi)