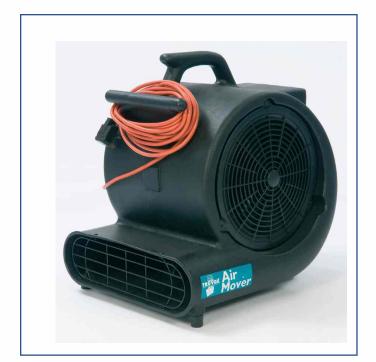

# **AIR BLOWER**

IC - Air Blower 3 Speed

Truvox - Air Blower 3-Speed

Alpina-E-Gum - Chewing Gum Remover (Walk Behind)

Eco Gum – Chewing Gum Removal System (Backpack Mini & Midi)