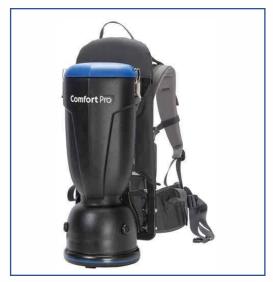

# DRY VACUUM CLEANER

Lindhaus LS50 - Wide Area Upright Vacuum Cleaner

Lindhaus LW30 & LW38 – Upright Vacuum Cleaner

Origin Pacer - Backpack Dry Vacuum Cleaner (Battery)

Powr Flite Comfort Pro -Backpack Dry Vacuum Cleaner