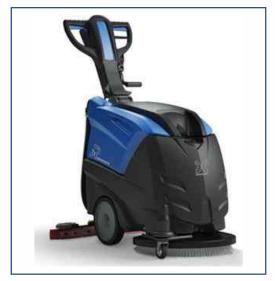

# **SCRUBBER DRYER (RIDE ON)**

IC CT 230B100R – Ride-On Scrubber Dryer with Presweep

IC CT160B75R – Ride-On Scrubber Dryer

IC CT 80B55 – Ride-On Scrubber Dryer

IC CT 110B85- Ride-On Scrubber Dryer

CT 15 - Walk Behind Scrubber Dryer

CT 30 - Walk Behind Scrubber Dryer

CT 46 - Walk Behind Scrubber Dryer

CT 46C - Walk Behind Scrubber Dryer

IPC CT71 – Walk Behind Scrubber Dryer

Truvox 340 and 440 -Multiwash Scrubber Dryer