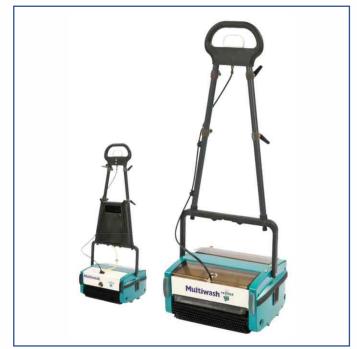

CT 30 - Walk Behind Scrubber Dryer

CT 46 - Walk Behind Scrubber Dryer

CT 46C - Walk Behind Scrubber Dryer

IPC CT71 – Walk Behind Scrubber Dryer

Truvox 340 and 440 -Multiwash Scrubber Dryer

# INTERCARE FLOORCARE/ CARPET CARE

Powr Flite Prowler - Spray Extractor

Sprintus SE7 - Upholstery Cleaner

Truvox - Hydromist Compact Carpet Extractor

Truvox 340 and 440 -Multiwash Carpet Cleaner

# **ESCALATOR CLEANER**

Truvox Cimex X46 - Escalator Cleaner

Truvox 340 and 440 - Multiwash Carpet Cleaner