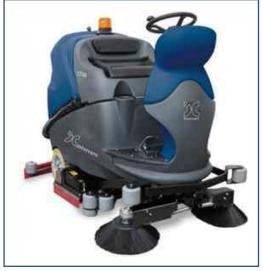

# **SCRUBBER DRYER (RIDE ON)**

IC CT 230B100R – Ride-On Scrubber Dryer with Presweep

IC CT160B75R – Ride-On Scrubber Dryer

IC CT 80B55 – Ride-On Scrubber Dryer

IC CT 110B85- Ride-On Scrubber Dryer

CT 15 - Walk Behind Scrubber Dryer