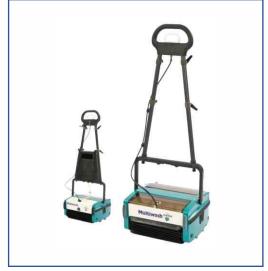

## **SINGLE DISC MACHINE**

Polivac PV 25 Suction Polisher - Single Disc Machine

IC Orbis Dual Speed - Single Disc Machine

Klindex Kroma 2.5HP & 3HP - Single Disc Machine

Sprintus Hercules - Heavy Duty Single Disc Machine

## **SINGLE DISC MACHINE**

IC Orbis 400 - High Speed Single Disc Machine

Polivac Stingray – High-Speed Single Disc Machine

Truvox Orbis UHS 1500 -High Speed Single Disc Machine

IC Orbis 200 - Low Speed Single Disc Machine

## **SINGLE DISC MACHINE**

Truvox Orbis Compact - Low Speed Single Disc Machine

Orbot Vibe - Orbital Single
Disc Machine

Sprintus Titan - Orbital Single Disc Machine