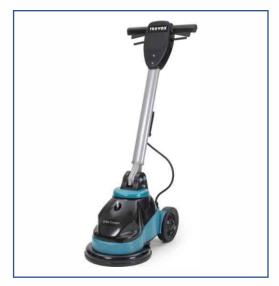

# **SCRUBBER DRYER (RIDE ON)**

IC CT 230B100R – Ride-On Scrubber Dryer with Presweep

IC CT160B75R – Ride-On Scrubber Dryer

IC CT 80B55 – Ride-On Scrubber Dryer

IC CT 110B85- Ride-On Scrubber Dryer

CT 15 - Walk Behind Scrubber Dryer

CT 30 - Walk Behind Scrubber Dryer

CT 46 - Walk Behind Scrubber Dryer

CT 46C - Walk Behind Scrubber Dryer

IPC CT71 – Walk Behind Scrubber Dryer

Truvox 340 and 440 -Multiwash Scrubber Dryer