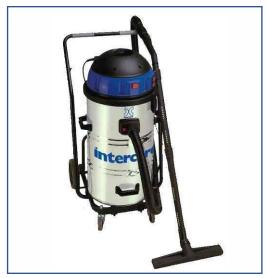

# **WET & DRY VACUUM CLEANER**

IC Professional 202 - Wet & Dry Vacuum Cleaner

IC Professional 301 - Wet & Dry Vacuum Cleaner

IC Professional 601 - Wet & Dry Vacuum Cleaner

IC Professional 701 - Wet & Dry Vacuum Cleaner