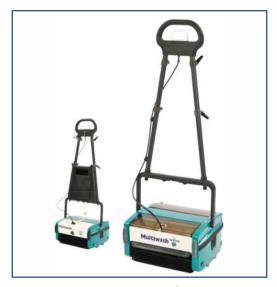

# INTERCARE FLOORCARE/ CARPET CARE

Powr Flite Prowler - Spray Extractor

Sprintus SE7 - Upholstery Cleaner

Truvox - Hydromist Compact Carpet Extractor

Truvox 340 and 440 -Multiwash Carpet Cleaner

# **ESCALATOR CLEANER**

Truvox Cimex X46 - Escalator Cleaner

Truvox 340 and 440 - Multiwash Carpet Cleaner