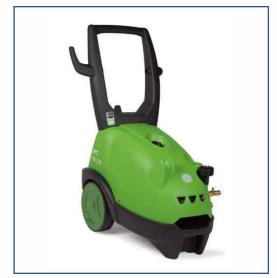

### **PRESSURE WASHER**

IC 200 Benz (Patrol) – Pressure Washer (Cold Water)

IC Firebox 40 – Hot Water Generator

IC H50 - Pressure Washer (Hot Water)

IPC MLC Single Phase -Pressure Washer (Cold Water)

## **PRESSURE WASHER**

IC PW C40 3-Phase -Pressure Washer (Cold Water)

IC Firebox 40 – Hot Water Generator

IPC C45 - Pressure Washer (Cold Water)

IPC E-100 - Pressure Washer (Hot Water)