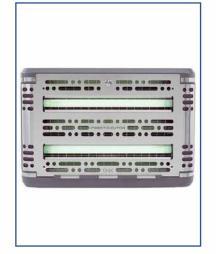

# **FLY / INSECT KILLERS**

Exocutor 30
Stainless
Steel/White –
Electric Insect Killer

Exocutor 40
Stainless
Steel/White
Professional Electric
Insect Killer

Halo 30 Industrial
Glue Board Fly Trap

Luralite Cento –
Commercial
Decorative Insect
Killer

# **FLY / INSECT KILLERS**

<u>Luralite Plus 30 –</u> <u>Decorative Insect</u> Killer

<u>Luralite Pro –</u>
<u>Decorative Insect</u>
Killer

Professional 30
Stainless
Steel/White Glue
Board Fly Trap

Professional 80
Stainless Steel –
Glue Board Fly Trap