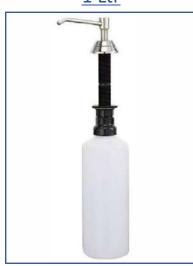

### **HAND SOAP & SANITIZER DISPENSERS**

1 Ltr

<u>Intercare - Horizontal</u> <u>Liquid Soap Dispenser</u>

<u>1 Ltr</u>

<u>Intercare - Vertical</u> <u>Liquid Soap Dispenser</u>

1 Ltr

Intercare - Automatic
Soap/Sanitizer Dispenser
with Base