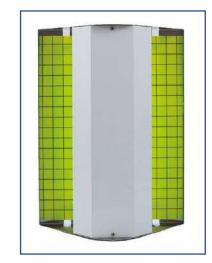

# **FLY / INSECT KILLERS**

Aura 22 –
Black/Stainless
Steel Decorative
Insect Killer

Commercial 30 White – Glue Board Fly Trap

Edge 30 Stainless
Steel Glue Board Fly
Trap

<u>Steel/White –</u>
<u>Commercial Electric</u>
Insect Killer