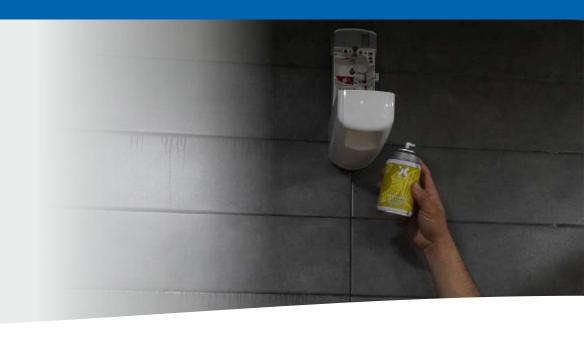

### **AIR FRESHENER DISPENSERS**

<u>Intercare - Air Freshener</u> <u>Diffuser (Black)</u>

<u>Intercare - Air Freshener</u> <u>Diffuser (White)</u>

Mini Scent Air Freshener Diffuser

Pelsis LCD Aerosol Dispenser

### **AIR FRESHENER DISPENSERS**

Oxygen Pro Air Freshener
Dispenser

Oxygen Air Freshener
Dispenser

Rubbermaid - Automatic LED
Aerosol Dispenser (White)

Rubbermaid - Automatic LED
Aerosol Dispenser (Chrome)

### **AIR FRESHENER REFILLS**

Pelsis - Fragrance Spray (Caffe Latte, 270 ml)

<u>Pelsis - Fragrance Spray</u> (Clementine, 270 ml)

Pelsis - Fragrance Spray (Elegance, 270 ml)

Pelsis - Fragrance Spray (Fresh Cut Grass, 270 ml)