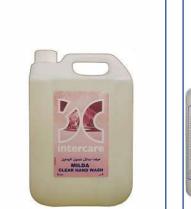

### **HAND SOAP REFILLS**

5 Ltrs

Intercare - Milda Liquid Hand Soup

1 & 5 Ltrs

Intercare - White Pearl
Liquid Hand Soup

5 Ltrs

Intercare - Sea Spa Liquid Hand Soup

1 & 5 Ltrs