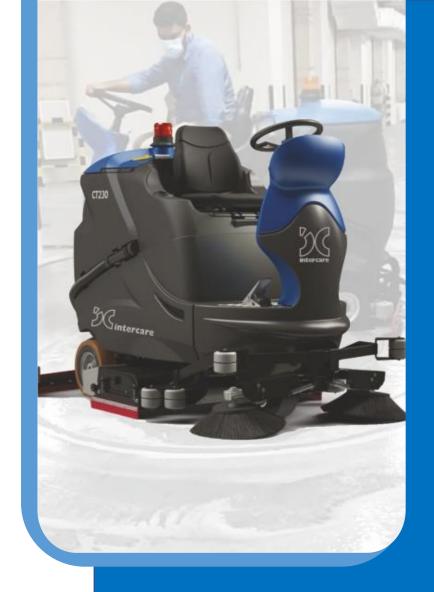

# **FLOORCARE**

Floorcare Division is trusted as a known solution provider in the Cleaning Industry. Today, taking a cross-section of the entire Institutional market sector, the Groups reputation is very widely witnessed. Its range of products for Carpet and Upholstery Shampooing, Floor Scrubbing, Escalator Cleaning, Pressure washing and Polishing with probably the largest range of Vacuum Cleaners. Intercare's inventory is complemented by an entire family of ecofriendly solution of Scrubber-Dryers and Outdoor Sweepers. Our range of products do not compromise on quality and are sourced mainly from European Countries, US and Australia. All our Suppliers for IC Blue Line range are ISO 9001 Certified.

As a comprehensive supplier of cleaning equipment's, janitorial accessories, cleaning and restoration chemicals for natural and synthetic stones it's a single source solution provider. After Sales Support Program undertaken by highly trained and skilled staff supported by a dedicated On-site workshop.

#### **PRODUCT RANGE:**

- Floorcare Chemicals Floor Polish, Disinfectant, Carpet Shampoo,
   Degreaser, Cement Scale Remover, Spray Buff, etc.
- Floorcare Machines Chewing Gum Remover, Scrubber Dryer, Vacuum Cleaner, Pressure Washer, Single Disc Machine, etc.
- Janitorial Hardware Broom, Dust Mop, Trolley & Buckets, Waste Bins, etc.