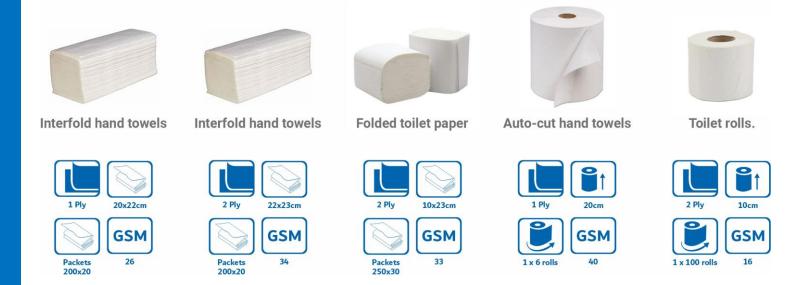

## **TISSUE PARTNER**

Tissue Partners LLC, a division of Intercare limited was established in 2014, to cater to the tissue paper requirements of the Washroom Hygiene division in the middle east.

We offer a selection of high-quality paper products that include:

Spread over 3500 Sq ft of factory area with the most modern paper-converting technology and a 4000 Sq ft of storage space, we are committed to ensuring standardized manufacturing practices, which assure low lint and high absorbency paper products. The factory holds ISO 9001:2015 certificates for Quality Management systems and has the capacity to manufacture 265,000 cartons per annum. With a careful and conscious selection of mother reels from responsible manufacturers in UAE, we are in alignment with UAE's vision to encourage in- country products and to boost the local economy.