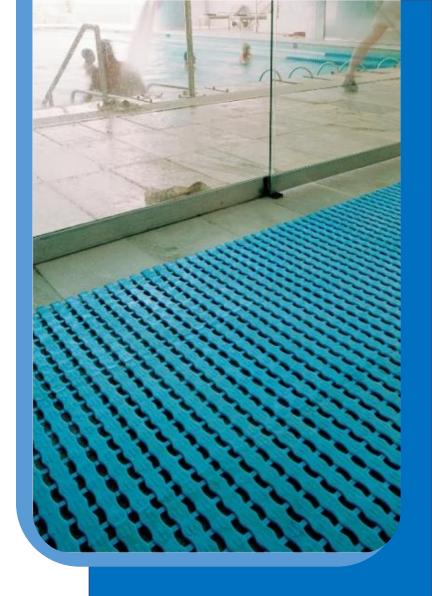

# BUILDING MATERIALS

Building materials
division provides
comprehensive Matting
solutions including
premium anti-fatigue,
barefoot and many
more

# **BUILDING MATERIALS**

Intercare Building Materials division provides comprehensive Matting solutions including premium anti-fatigue and multi-purpose mats. The division spreads out over an area of 4500 sq. ft.

Apart from that, the division has the full professional capacity to provide Custom-Made mats and Installation support as the client demands.

#### FLOOR MATTING SOLUTIONS:

- ANTI-FATIGUE MAT
- BAREFOOT AND WETSIDE MAT
- ENTRANCE MAT
- MULTIPURPOSE MAT