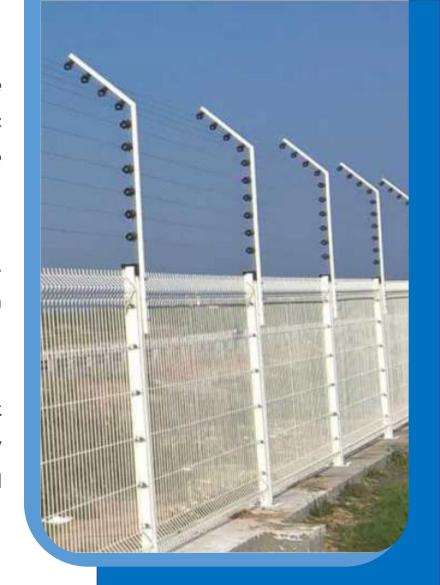

# STEEL AND FENCING

From a simple chain link fabric fence - that surrounds a tennis court, to the most sophisticated electronic security systems installation with fiber optic interface, this division of Intercare does them all - utilizing its own in-house resources.

We can supply high-level Raising Barriers, Hydraulic Bollards, Road Blockers, and Tyre Killers right the way through to an integrated Car Park System together with any custom-designed shaded parking facility.

This subsidiary has the facility of being not only the major manufacturing unit for the Security Fencing Division but also boasts the capacity to produce any item in Steel – from a wrought-iron decorative panel to a custom-made Steel Structure Building.

Camel Racetracks, another specialty of the Group for the last 30 years, may be seen in five different locations in the U.A.E. alone. Design, Manufacture, Supply, and Install: The Intercare team does it all.